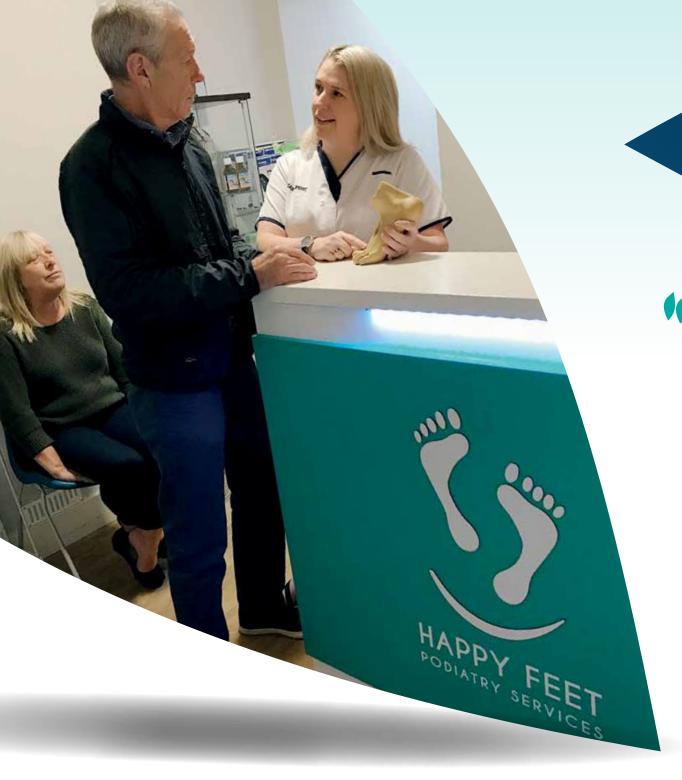

### \*Keeping feet happy, healthy and active! \*\*

Happy Feet Podiatry Services, Belfast.

Men's Health Week Carer's Week | World Elder | Diabetes's | Week |

Volunteer's Week – Nominate a volunteer for the Age-friendly Belfast Awards in the Autumn.