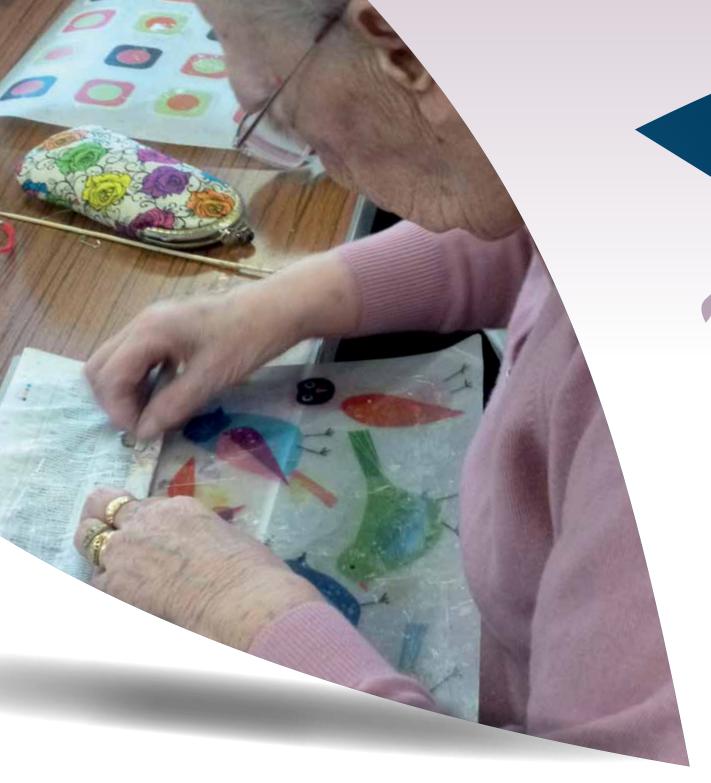

# A Picture Paints a Thousand Words.

Here is Sally from Loopland Fold creating a picture as part of a programme of workshops 'A picture paints a thousand words.' Sally who is visually impaired is working with bright colours and distinctive shapes and in her 90's showing she is still willing to have a go!